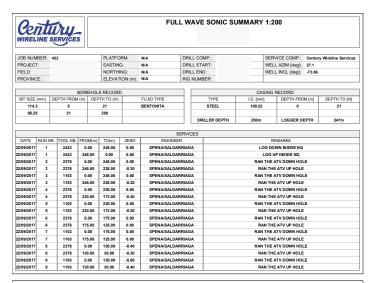

|      |                  |                |              | CURVES                                                                        |
|------|------------------|----------------|--------------|-------------------------------------------------------------------------------|
| RACK | TITLE            | DEPTH FROM [m] | DEPTH TO [m] | DESCRIPTION                                                                   |
| 1    | GAM(NAT)         | 30.00          | 471.71       | Natural Gamma Ray from Sonic; 11 point median filtered                        |
| 1    | ACOUSTIC CALIPER | 30.00          | 417.71       | Average Caliper from acoustic televiewer tool;                                |
| 2    | MEASURED DEPTH   | 30.00          | 420.00       | Depth;                                                                        |
| 3    | AMP RX1          | 30.00          | 417.71       | FWS traces from near (2ft) receiver; noise reduce by stacking with factor 10; |
| 3    | DT RX1           | 30.00          | 417.71       | First arrival picks from AMP RX1                                              |
| 4    | AMP RX2          | 30.00          | 417.71       | FWS traces from far (3ft) receiver; noise reduced by stacking with factor 10; |
| 4    | DT RX2           | 30.00          | 417.71       | First arrival picks from AMP RX2                                              |
| 5    | P WAVE SLOWNESS  | 30.00          | 417.71       | Compressional wave slowness derived from velocity analysis in us/m;           |
| 5    | P WAVE VELOCITY  | 30.00          | 417.71       | Compressional wave velocity in m/s;                                           |
|      |                  |                |              |                                                                               |
|      |                  |                |              |                                                                               |
|      |                  |                |              |                                                                               |
|      |                  |                |              |                                                                               |
|      |                  |                |              |                                                                               |
|      |                  |                |              |                                                                               |
|      |                  |                |              |                                                                               |