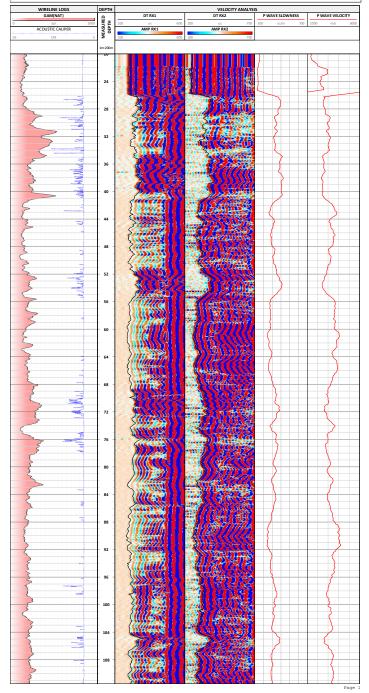

|      |                  |                |              | CURVES                                                                        |
|------|------------------|----------------|--------------|-------------------------------------------------------------------------------|
| RACK | TITLE            | DEPTH FROM [m] | DEPTH TO [m] | DESCRIPTION                                                                   |
| 1    | GAM(NAT)         | 30.00          | 471.71       | Natural Gamma Ray from Sonic; 11 point median filtered                        |
| 1    | ACOUSTIC CALIPER | 30.00          | 417.71       | Average Caliper from acoustic televiewer tool;                                |
| 2    | MEASURED DEPTH   | 30.00          | 420.00       | Depth;                                                                        |
| 3    | AMP RX1          | 30.00          | 417.71       | FWS traces from near (2ft) receiver; noise reduce by stacking with factor 10; |
| 3    | DT RX1           | 30.00          | 417.71       | First arrival picks from AMP RX1                                              |
| 4    | AMP RX2          | 30.00          | 417.71       | FWS traces from far (3ft) receiver; noise reduced by stacking with factor 10; |
| 4    | DT RX2           | 30.00          | 417.71       | First arrival picks from AMP RX2                                              |
| 5    | P WAVE SLOWNESS  | 30.00          | 417.71       | Compressional wave slowness derived from velocity analysis in us/m;           |
| 5    | P WAVE VELOCITY  | 30.00          | 417.71       | Compressional wave velocity in m/s;                                           |
|      |                  |                |              |                                                                               |
|      |                  |                |              |                                                                               |
|      |                  |                |              |                                                                               |
|      |                  |                |              |                                                                               |
|      |                  |                |              |                                                                               |
|      |                  |                |              |                                                                               |
|      |                  |                |              |                                                                               |