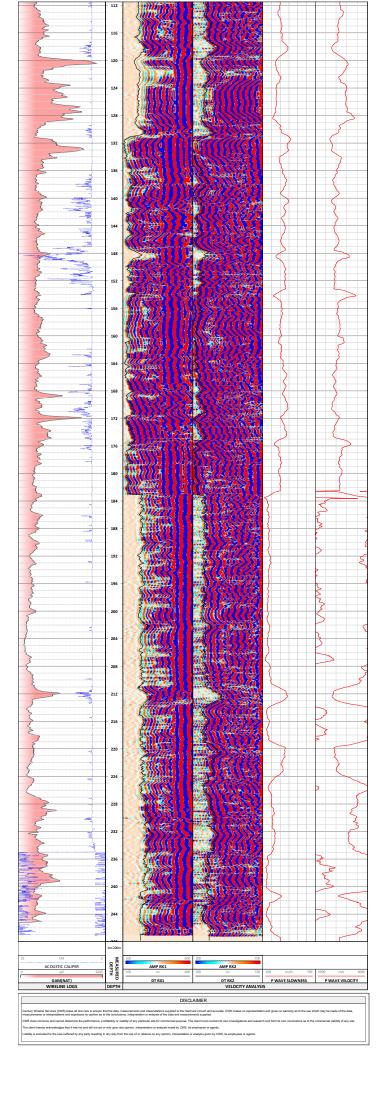

|      |                  |                |              | CURVES                                                                        |
|------|------------------|----------------|--------------|-------------------------------------------------------------------------------|
| RACK | TITLE            | DEPTH FROM [m] | DEPTH TO [m] | DESCRIPTION                                                                   |
| 1    | GAM(NAT)         | 30.00          | 471.71       | Natural Gamma Ray from Sonic; 11 point median filtered                        |
| 1    | ACOUSTIC CALIPER | 30.00          | 417.71       | Average Caliper from acoustic televiewer tool;                                |
| 2    | MEASURED DEPTH   | 30.00          | 420.00       | Depth;                                                                        |
| 3    | AMP RX1          | 30.00          | 417.71       | FWS traces from near (2ft) receiver; noise reduce by stacking with factor 10; |
| 3    | DT RX1           | 30.00          | 417.71       | First arrival picks from AMP RX1                                              |
| 4    | AMP RX2          | 30.00          | 417.71       | FWS traces from far (3ft) receiver; noise reduced by stacking with factor 10; |
| 4    | DT RX2           | 30.00          | 417.71       | First arrival picks from AMP RX2                                              |
| 5    | P WAVE SLOWNESS  | 30.00          | 417.71       | Compressional wave slowness derived from velocity analysis in us/m;           |
| 5    | P WAVE VELOCITY  | 30.00          | 417.71       | Compressional wave velocity in m/s;                                           |
|      |                  |                |              |                                                                               |
|      |                  |                |              |                                                                               |
|      |                  |                |              |                                                                               |
|      |                  |                |              |                                                                               |
|      |                  |                |              |                                                                               |
|      |                  |                |              |                                                                               |
|      |                  |                |              |                                                                               |